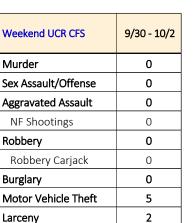

## **Aurora Police Department - Citywide Weekly Summary**

COMPSTAT REPORTING PERIODS:

| COMPSTAT REPORTING PERIODS.       |                                                               |                                                                                                                                                                                                                                                                                                                                                                                                                                                                                                                                                   |                                                                                                                                                                                                                                                                                                                                                                                                                                                                                                                                                                                                                                                                                                                                                                                   |                                                                                                                                                                                                                                                                                                                                                                                                                                                                                                                                                                                                                                                                                                                                                                                                                                                                                                                                                                                                                                                 |                                                                                                                                                                                                                                                                                                                                                                                                                                                                                                                                                                                                                                                                                                                                                                                                                                                                                                                                                                                                                                                                                                                                                                                                                                                                                                                                                                                                                                                                                                                                                                                                                                                                                                                                                                                                                                                                                                                                                                                                                                                                                                                                                                                           |                                                                                                                                                                                                                                                                                                                                                                                                                                                                                                                                                                                                                                                                                                                                                                                                                                                                                                                                                                                                                                                                                          |
|-----------------------------------|---------------------------------------------------------------|---------------------------------------------------------------------------------------------------------------------------------------------------------------------------------------------------------------------------------------------------------------------------------------------------------------------------------------------------------------------------------------------------------------------------------------------------------------------------------------------------------------------------------------------------|-----------------------------------------------------------------------------------------------------------------------------------------------------------------------------------------------------------------------------------------------------------------------------------------------------------------------------------------------------------------------------------------------------------------------------------------------------------------------------------------------------------------------------------------------------------------------------------------------------------------------------------------------------------------------------------------------------------------------------------------------------------------------------------|-------------------------------------------------------------------------------------------------------------------------------------------------------------------------------------------------------------------------------------------------------------------------------------------------------------------------------------------------------------------------------------------------------------------------------------------------------------------------------------------------------------------------------------------------------------------------------------------------------------------------------------------------------------------------------------------------------------------------------------------------------------------------------------------------------------------------------------------------------------------------------------------------------------------------------------------------------------------------------------------------------------------------------------------------|-------------------------------------------------------------------------------------------------------------------------------------------------------------------------------------------------------------------------------------------------------------------------------------------------------------------------------------------------------------------------------------------------------------------------------------------------------------------------------------------------------------------------------------------------------------------------------------------------------------------------------------------------------------------------------------------------------------------------------------------------------------------------------------------------------------------------------------------------------------------------------------------------------------------------------------------------------------------------------------------------------------------------------------------------------------------------------------------------------------------------------------------------------------------------------------------------------------------------------------------------------------------------------------------------------------------------------------------------------------------------------------------------------------------------------------------------------------------------------------------------------------------------------------------------------------------------------------------------------------------------------------------------------------------------------------------------------------------------------------------------------------------------------------------------------------------------------------------------------------------------------------------------------------------------------------------------------------------------------------------------------------------------------------------------------------------------------------------------------------------------------------------------------------------------------------------|------------------------------------------------------------------------------------------------------------------------------------------------------------------------------------------------------------------------------------------------------------------------------------------------------------------------------------------------------------------------------------------------------------------------------------------------------------------------------------------------------------------------------------------------------------------------------------------------------------------------------------------------------------------------------------------------------------------------------------------------------------------------------------------------------------------------------------------------------------------------------------------------------------------------------------------------------------------------------------------------------------------------------------------------------------------------------------------|
| 7-Day Prior 28-Day Current 28-Day |                                                               | •                                                                                                                                                                                                                                                                                                                                                                                                                                                                                                                                                 | Y-T-D 1/1 - 10/2                                                                                                                                                                                                                                                                                                                                                                                                                                                                                                                                                                                                                                                                                                                                                                  |                                                                                                                                                                                                                                                                                                                                                                                                                                                                                                                                                                                                                                                                                                                                                                                                                                                                                                                                                                                                                                                 |                                                                                                                                                                                                                                                                                                                                                                                                                                                                                                                                                                                                                                                                                                                                                                                                                                                                                                                                                                                                                                                                                                                                                                                                                                                                                                                                                                                                                                                                                                                                                                                                                                                                                                                                                                                                                                                                                                                                                                                                                                                                                                                                                                                           |                                                                                                                                                                                                                                                                                                                                                                                                                                                                                                                                                                                                                                                                                                                                                                                                                                                                                                                                                                                                                                                                                          |
| 9/26 - 10/2                       | 8/8 - 9/4                                                     | 9/5 - 10/2                                                                                                                                                                                                                                                                                                                                                                                                                                                                                                                                        | <b>%</b> Chg                                                                                                                                                                                                                                                                                                                                                                                                                                                                                                                                                                                                                                                                                                                                                                      | 2021                                                                                                                                                                                                                                                                                                                                                                                                                                                                                                                                                                                                                                                                                                                                                                                                                                                                                                                                                                                                                                            | 2022                                                                                                                                                                                                                                                                                                                                                                                                                                                                                                                                                                                                                                                                                                                                                                                                                                                                                                                                                                                                                                                                                                                                                                                                                                                                                                                                                                                                                                                                                                                                                                                                                                                                                                                                                                                                                                                                                                                                                                                                                                                                                                                                                                                      | <b>%</b> Chg                                                                                                                                                                                                                                                                                                                                                                                                                                                                                                                                                                                                                                                                                                                                                                                                                                                                                                                                                                                                                                                                             |
| 0                                 | 3                                                             | 2                                                                                                                                                                                                                                                                                                                                                                                                                                                                                                                                                 | -33.3%                                                                                                                                                                                                                                                                                                                                                                                                                                                                                                                                                                                                                                                                                                                                                                            | 30                                                                                                                                                                                                                                                                                                                                                                                                                                                                                                                                                                                                                                                                                                                                                                                                                                                                                                                                                                                                                                              | 31                                                                                                                                                                                                                                                                                                                                                                                                                                                                                                                                                                                                                                                                                                                                                                                                                                                                                                                                                                                                                                                                                                                                                                                                                                                                                                                                                                                                                                                                                                                                                                                                                                                                                                                                                                                                                                                                                                                                                                                                                                                                                                                                                                                        | 3.3%                                                                                                                                                                                                                                                                                                                                                                                                                                                                                                                                                                                                                                                                                                                                                                                                                                                                                                                                                                                                                                                                                     |
| 0                                 | 2                                                             | 2                                                                                                                                                                                                                                                                                                                                                                                                                                                                                                                                                 | 0.0%                                                                                                                                                                                                                                                                                                                                                                                                                                                                                                                                                                                                                                                                                                                                                                              | 21                                                                                                                                                                                                                                                                                                                                                                                                                                                                                                                                                                                                                                                                                                                                                                                                                                                                                                                                                                                                                                              | 26                                                                                                                                                                                                                                                                                                                                                                                                                                                                                                                                                                                                                                                                                                                                                                                                                                                                                                                                                                                                                                                                                                                                                                                                                                                                                                                                                                                                                                                                                                                                                                                                                                                                                                                                                                                                                                                                                                                                                                                                                                                                                                                                                                                        | 23.8%                                                                                                                                                                                                                                                                                                                                                                                                                                                                                                                                                                                                                                                                                                                                                                                                                                                                                                                                                                                                                                                                                    |
| 0                                 | 17                                                            | 8                                                                                                                                                                                                                                                                                                                                                                                                                                                                                                                                                 | -52.9%                                                                                                                                                                                                                                                                                                                                                                                                                                                                                                                                                                                                                                                                                                                                                                            | 98                                                                                                                                                                                                                                                                                                                                                                                                                                                                                                                                                                                                                                                                                                                                                                                                                                                                                                                                                                                                                                              | 120                                                                                                                                                                                                                                                                                                                                                                                                                                                                                                                                                                                                                                                                                                                                                                                                                                                                                                                                                                                                                                                                                                                                                                                                                                                                                                                                                                                                                                                                                                                                                                                                                                                                                                                                                                                                                                                                                                                                                                                                                                                                                                                                                                                       | 22.4%                                                                                                                                                                                                                                                                                                                                                                                                                                                                                                                                                                                                                                                                                                                                                                                                                                                                                                                                                                                                                                                                                    |
| 0                                 | 17                                                            | 10                                                                                                                                                                                                                                                                                                                                                                                                                                                                                                                                                | -41.2%                                                                                                                                                                                                                                                                                                                                                                                                                                                                                                                                                                                                                                                                                                                                                                            | 116                                                                                                                                                                                                                                                                                                                                                                                                                                                                                                                                                                                                                                                                                                                                                                                                                                                                                                                                                                                                                                             | 134                                                                                                                                                                                                                                                                                                                                                                                                                                                                                                                                                                                                                                                                                                                                                                                                                                                                                                                                                                                                                                                                                                                                                                                                                                                                                                                                                                                                                                                                                                                                                                                                                                                                                                                                                                                                                                                                                                                                                                                                                                                                                                                                                                                       | 15.5%                                                                                                                                                                                                                                                                                                                                                                                                                                                                                                                                                                                                                                                                                                                                                                                                                                                                                                                                                                                                                                                                                    |
| 15                                | 32                                                            | 39                                                                                                                                                                                                                                                                                                                                                                                                                                                                                                                                                | 21.9%                                                                                                                                                                                                                                                                                                                                                                                                                                                                                                                                                                                                                                                                                                                                                                             | 349                                                                                                                                                                                                                                                                                                                                                                                                                                                                                                                                                                                                                                                                                                                                                                                                                                                                                                                                                                                                                                             | 318                                                                                                                                                                                                                                                                                                                                                                                                                                                                                                                                                                                                                                                                                                                                                                                                                                                                                                                                                                                                                                                                                                                                                                                                                                                                                                                                                                                                                                                                                                                                                                                                                                                                                                                                                                                                                                                                                                                                                                                                                                                                                                                                                                                       | -8.9%                                                                                                                                                                                                                                                                                                                                                                                                                                                                                                                                                                                                                                                                                                                                                                                                                                                                                                                                                                                                                                                                                    |
| 55                                | 240                                                           | 247                                                                                                                                                                                                                                                                                                                                                                                                                                                                                                                                               | 2.9%                                                                                                                                                                                                                                                                                                                                                                                                                                                                                                                                                                                                                                                                                                                                                                              | 2,098                                                                                                                                                                                                                                                                                                                                                                                                                                                                                                                                                                                                                                                                                                                                                                                                                                                                                                                                                                                                                                           | 2,529                                                                                                                                                                                                                                                                                                                                                                                                                                                                                                                                                                                                                                                                                                                                                                                                                                                                                                                                                                                                                                                                                                                                                                                                                                                                                                                                                                                                                                                                                                                                                                                                                                                                                                                                                                                                                                                                                                                                                                                                                                                                                                                                                                                     | 20.5%                                                                                                                                                                                                                                                                                                                                                                                                                                                                                                                                                                                                                                                                                                                                                                                                                                                                                                                                                                                                                                                                                    |
| 16                                | 73                                                            | 70                                                                                                                                                                                                                                                                                                                                                                                                                                                                                                                                                | -4.1%                                                                                                                                                                                                                                                                                                                                                                                                                                                                                                                                                                                                                                                                                                                                                                             | 625                                                                                                                                                                                                                                                                                                                                                                                                                                                                                                                                                                                                                                                                                                                                                                                                                                                                                                                                                                                                                                             | 825                                                                                                                                                                                                                                                                                                                                                                                                                                                                                                                                                                                                                                                                                                                                                                                                                                                                                                                                                                                                                                                                                                                                                                                                                                                                                                                                                                                                                                                                                                                                                                                                                                                                                                                                                                                                                                                                                                                                                                                                                                                                                                                                                                                       | 32.0%                                                                                                                                                                                                                                                                                                                                                                                                                                                                                                                                                                                                                                                                                                                                                                                                                                                                                                                                                                                                                                                                                    |
| 19                                | 71                                                            | 53                                                                                                                                                                                                                                                                                                                                                                                                                                                                                                                                                | -25.4%                                                                                                                                                                                                                                                                                                                                                                                                                                                                                                                                                                                                                                                                                                                                                                            | 584                                                                                                                                                                                                                                                                                                                                                                                                                                                                                                                                                                                                                                                                                                                                                                                                                                                                                                                                                                                                                                             | 701                                                                                                                                                                                                                                                                                                                                                                                                                                                                                                                                                                                                                                                                                                                                                                                                                                                                                                                                                                                                                                                                                                                                                                                                                                                                                                                                                                                                                                                                                                                                                                                                                                                                                                                                                                                                                                                                                                                                                                                                                                                                                                                                                                                       | 20.0%                                                                                                                                                                                                                                                                                                                                                                                                                                                                                                                                                                                                                                                                                                                                                                                                                                                                                                                                                                                                                                                                                    |
| 10                                | 21                                                            | 18                                                                                                                                                                                                                                                                                                                                                                                                                                                                                                                                                | -14.3%                                                                                                                                                                                                                                                                                                                                                                                                                                                                                                                                                                                                                                                                                                                                                                            | 176                                                                                                                                                                                                                                                                                                                                                                                                                                                                                                                                                                                                                                                                                                                                                                                                                                                                                                                                                                                                                                             | 257                                                                                                                                                                                                                                                                                                                                                                                                                                                                                                                                                                                                                                                                                                                                                                                                                                                                                                                                                                                                                                                                                                                                                                                                                                                                                                                                                                                                                                                                                                                                                                                                                                                                                                                                                                                                                                                                                                                                                                                                                                                                                                                                                                                       | 46.0%                                                                                                                                                                                                                                                                                                                                                                                                                                                                                                                                                                                                                                                                                                                                                                                                                                                                                                                                                                                                                                                                                    |
| 0                                 | 12                                                            | 3                                                                                                                                                                                                                                                                                                                                                                                                                                                                                                                                                 | -75.0%                                                                                                                                                                                                                                                                                                                                                                                                                                                                                                                                                                                                                                                                                                                                                                            | 96                                                                                                                                                                                                                                                                                                                                                                                                                                                                                                                                                                                                                                                                                                                                                                                                                                                                                                                                                                                                                                              | 101                                                                                                                                                                                                                                                                                                                                                                                                                                                                                                                                                                                                                                                                                                                                                                                                                                                                                                                                                                                                                                                                                                                                                                                                                                                                                                                                                                                                                                                                                                                                                                                                                                                                                                                                                                                                                                                                                                                                                                                                                                                                                                                                                                                       | 5.2%                                                                                                                                                                                                                                                                                                                                                                                                                                                                                                                                                                                                                                                                                                                                                                                                                                                                                                                                                                                                                                                                                     |
| 13                                | 25                                                            | 24                                                                                                                                                                                                                                                                                                                                                                                                                                                                                                                                                | -4.0%                                                                                                                                                                                                                                                                                                                                                                                                                                                                                                                                                                                                                                                                                                                                                                             | 192                                                                                                                                                                                                                                                                                                                                                                                                                                                                                                                                                                                                                                                                                                                                                                                                                                                                                                                                                                                                                                             | 259                                                                                                                                                                                                                                                                                                                                                                                                                                                                                                                                                                                                                                                                                                                                                                                                                                                                                                                                                                                                                                                                                                                                                                                                                                                                                                                                                                                                                                                                                                                                                                                                                                                                                                                                                                                                                                                                                                                                                                                                                                                                                                                                                                                       | 34.9%                                                                                                                                                                                                                                                                                                                                                                                                                                                                                                                                                                                                                                                                                                                                                                                                                                                                                                                                                                                                                                                                                    |
| 89                                | 346                                                           | 341                                                                                                                                                                                                                                                                                                                                                                                                                                                                                                                                               | -1.4%                                                                                                                                                                                                                                                                                                                                                                                                                                                                                                                                                                                                                                                                                                                                                                             | 3,059                                                                                                                                                                                                                                                                                                                                                                                                                                                                                                                                                                                                                                                                                                                                                                                                                                                                                                                                                                                                                                           | 3,578                                                                                                                                                                                                                                                                                                                                                                                                                                                                                                                                                                                                                                                                                                                                                                                                                                                                                                                                                                                                                                                                                                                                                                                                                                                                                                                                                                                                                                                                                                                                                                                                                                                                                                                                                                                                                                                                                                                                                                                                                                                                                                                                                                                     | 17.0%                                                                                                                                                                                                                                                                                                                                                                                                                                                                                                                                                                                                                                                                                                                                                                                                                                                                                                                                                                                                                                                                                    |
| 26                                | 135                                                           | 95                                                                                                                                                                                                                                                                                                                                                                                                                                                                                                                                                | -29.6%                                                                                                                                                                                                                                                                                                                                                                                                                                                                                                                                                                                                                                                                                                                                                                            | 1,332                                                                                                                                                                                                                                                                                                                                                                                                                                                                                                                                                                                                                                                                                                                                                                                                                                                                                                                                                                                                                                           | 1,234                                                                                                                                                                                                                                                                                                                                                                                                                                                                                                                                                                                                                                                                                                                                                                                                                                                                                                                                                                                                                                                                                                                                                                                                                                                                                                                                                                                                                                                                                                                                                                                                                                                                                                                                                                                                                                                                                                                                                                                                                                                                                                                                                                                     | -7.4%                                                                                                                                                                                                                                                                                                                                                                                                                                                                                                                                                                                                                                                                                                                                                                                                                                                                                                                                                                                                                                                                                    |
| 46                                | 476                                                           | 407                                                                                                                                                                                                                                                                                                                                                                                                                                                                                                                                               | -14.5%                                                                                                                                                                                                                                                                                                                                                                                                                                                                                                                                                                                                                                                                                                                                                                            | 4,036                                                                                                                                                                                                                                                                                                                                                                                                                                                                                                                                                                                                                                                                                                                                                                                                                                                                                                                                                                                                                                           | 5,244                                                                                                                                                                                                                                                                                                                                                                                                                                                                                                                                                                                                                                                                                                                                                                                                                                                                                                                                                                                                                                                                                                                                                                                                                                                                                                                                                                                                                                                                                                                                                                                                                                                                                                                                                                                                                                                                                                                                                                                                                                                                                                                                                                                     | 29.9%                                                                                                                                                                                                                                                                                                                                                                                                                                                                                                                                                                                                                                                                                                                                                                                                                                                                                                                                                                                                                                                                                    |
| 76                                | 520                                                           | 429                                                                                                                                                                                                                                                                                                                                                                                                                                                                                                                                               | -17.5%                                                                                                                                                                                                                                                                                                                                                                                                                                                                                                                                                                                                                                                                                                                                                                            | 5,990                                                                                                                                                                                                                                                                                                                                                                                                                                                                                                                                                                                                                                                                                                                                                                                                                                                                                                                                                                                                                                           | 5,981                                                                                                                                                                                                                                                                                                                                                                                                                                                                                                                                                                                                                                                                                                                                                                                                                                                                                                                                                                                                                                                                                                                                                                                                                                                                                                                                                                                                                                                                                                                                                                                                                                                                                                                                                                                                                                                                                                                                                                                                                                                                                                                                                                                     | -0.2%                                                                                                                                                                                                                                                                                                                                                                                                                                                                                                                                                                                                                                                                                                                                                                                                                                                                                                                                                                                                                                                                                    |
| 17                                | 185                                                           | 153                                                                                                                                                                                                                                                                                                                                                                                                                                                                                                                                               | -17.3%                                                                                                                                                                                                                                                                                                                                                                                                                                                                                                                                                                                                                                                                                                                                                                            | 2,184                                                                                                                                                                                                                                                                                                                                                                                                                                                                                                                                                                                                                                                                                                                                                                                                                                                                                                                                                                                                                                           | 2,164                                                                                                                                                                                                                                                                                                                                                                                                                                                                                                                                                                                                                                                                                                                                                                                                                                                                                                                                                                                                                                                                                                                                                                                                                                                                                                                                                                                                                                                                                                                                                                                                                                                                                                                                                                                                                                                                                                                                                                                                                                                                                                                                                                                     | -0.9%                                                                                                                                                                                                                                                                                                                                                                                                                                                                                                                                                                                                                                                                                                                                                                                                                                                                                                                                                                                                                                                                                    |
| 148                               | 1,131                                                         | 931                                                                                                                                                                                                                                                                                                                                                                                                                                                                                                                                               | -17.7%                                                                                                                                                                                                                                                                                                                                                                                                                                                                                                                                                                                                                                                                                                                                                                            | 11,358                                                                                                                                                                                                                                                                                                                                                                                                                                                                                                                                                                                                                                                                                                                                                                                                                                                                                                                                                                                                                                          | 12,459                                                                                                                                                                                                                                                                                                                                                                                                                                                                                                                                                                                                                                                                                                                                                                                                                                                                                                                                                                                                                                                                                                                                                                                                                                                                                                                                                                                                                                                                                                                                                                                                                                                                                                                                                                                                                                                                                                                                                                                                                                                                                                                                                                                    | 9.7%                                                                                                                                                                                                                                                                                                                                                                                                                                                                                                                                                                                                                                                                                                                                                                                                                                                                                                                                                                                                                                                                                     |
| 237                               | 1,477                                                         | 1,272                                                                                                                                                                                                                                                                                                                                                                                                                                                                                                                                             | -13.9%                                                                                                                                                                                                                                                                                                                                                                                                                                                                                                                                                                                                                                                                                                                                                                            | 14,417                                                                                                                                                                                                                                                                                                                                                                                                                                                                                                                                                                                                                                                                                                                                                                                                                                                                                                                                                                                                                                          | 16,037                                                                                                                                                                                                                                                                                                                                                                                                                                                                                                                                                                                                                                                                                                                                                                                                                                                                                                                                                                                                                                                                                                                                                                                                                                                                                                                                                                                                                                                                                                                                                                                                                                                                                                                                                                                                                                                                                                                                                                                                                                                                                                                                                                                    | 11.2%                                                                                                                                                                                                                                                                                                                                                                                                                                                                                                                                                                                                                                                                                                                                                                                                                                                                                                                                                                                                                                                                                    |
| 23                                | 69                                                            | 51                                                                                                                                                                                                                                                                                                                                                                                                                                                                                                                                                | -26.1%                                                                                                                                                                                                                                                                                                                                                                                                                                                                                                                                                                                                                                                                                                                                                                            | 480                                                                                                                                                                                                                                                                                                                                                                                                                                                                                                                                                                                                                                                                                                                                                                                                                                                                                                                                                                                                                                             | 591                                                                                                                                                                                                                                                                                                                                                                                                                                                                                                                                                                                                                                                                                                                                                                                                                                                                                                                                                                                                                                                                                                                                                                                                                                                                                                                                                                                                                                                                                                                                                                                                                                                                                                                                                                                                                                                                                                                                                                                                                                                                                                                                                                                       | 23.1%                                                                                                                                                                                                                                                                                                                                                                                                                                                                                                                                                                                                                                                                                                                                                                                                                                                                                                                                                                                                                                                                                    |
| 7                                 | 36                                                            | 16                                                                                                                                                                                                                                                                                                                                                                                                                                                                                                                                                | -55.6%                                                                                                                                                                                                                                                                                                                                                                                                                                                                                                                                                                                                                                                                                                                                                                            | 199                                                                                                                                                                                                                                                                                                                                                                                                                                                                                                                                                                                                                                                                                                                                                                                                                                                                                                                                                                                                                                             | 224                                                                                                                                                                                                                                                                                                                                                                                                                                                                                                                                                                                                                                                                                                                                                                                                                                                                                                                                                                                                                                                                                                                                                                                                                                                                                                                                                                                                                                                                                                                                                                                                                                                                                                                                                                                                                                                                                                                                                                                                                                                                                                                                                                                       | 12.6%                                                                                                                                                                                                                                                                                                                                                                                                                                                                                                                                                                                                                                                                                                                                                                                                                                                                                                                                                                                                                                                                                    |
|                                   | 9/26 - 10/2  0 0 0 15 55 16 19 10 0 13 89 26 46 76 17 148 237 | 7-Day         Prior 28-Day           9/26 - 10/2         8/8 - 9/4           0         3           0         2           0         17           0         17           15         32           55         240           16         73           19         71           10         21           0         12           13         25           89         346           26         135           46         476           76         520           17         185           148         1,131           237         1,477           23         69 | 7-Day         Prior 28-Day         Current 28-Day           9/26 - 10/2         8/8 - 9/4         9/5 - 10/2           0         3         2           0         17         8           0         17         10           15         32         39           55         240         247           16         73         70           19         71         53           10         21         18           0         12         3           13         25         24           89         346         341           26         135         95           46         476         407           76         520         429           17         185         153           148         1,131         931           237         1,477         1,272           23         69         51 | 7-Day         Prior 28-Day         Current 28-Day           9/26 - 10/2         8/8 - 9/4         9/5 - 10/2         % Chg           0         3         2         -33.3%           0         2         2         0.0%           0         17         8         -52.9%           0         17         10         -41.2%           15         32         39         21.9%           55         240         247         2.9%           16         73         70         -4.1%           19         71         53         -25.4%           10         21         18         -14.3%           0         12         3         -75.0%           13         25         24         -4.0%           89         346         341         -1.4%           26         135         95         -29.6%           46         476         407         -14.5%           76         520         429         -17.5%           17         185         153         -17.3%           148         1,131         931         -17.7%           237         1,477         1 | 7-Day         Prior 28-Day         Current 28-Day         Y-9/26 - 10/2         8/8 - 9/4         9/5 - 10/2         % Chg         2021           0         3         2         -33.3%         30           0         2         2         0.0%         21           0         17         8         -52.9%         98           0         17         10         -41.2%         116           15         32         39         21.9%         349           55         240         247         2.9%         2,098           16         73         70         -4.1%         625           19         71         53         -25.4%         584           10         21         18         -14.3%         176           0         12         3         -75.0%         96           13         25         24         -4.0%         192           89         346         341         -1.4%         3,059           26         135         95         -29.6%         1,332           46         476         407         -14.5%         4,036           76         520         429 <t< td=""><td>7-Day         Prior 28-Day         Current 28-Day         Y-T-D 1/1 - 10/9           9/26 - 10/2         8/8 - 9/4         9/5 - 10/2         % Chg         2021         2022           0         3         2         -33.3%         30         31           0         2         2         0.0%         21         26           0         17         8         -52.9%         98         120           0         17         10         -41.2%         116         134           15         32         39         21.9%         349         318           55         240         247         2.9%         2,098         2,529           16         73         70         -4.1%         625         825           19         71         53         -25.4%         584         701           10         21         18         -14.3%         176         257           0         12         3         -75.0%         96         101           13         25         24         -4.0%         192         259           89         346         341         -1.4%         3,059         3,578</td></t<> | 7-Day         Prior 28-Day         Current 28-Day         Y-T-D 1/1 - 10/9           9/26 - 10/2         8/8 - 9/4         9/5 - 10/2         % Chg         2021         2022           0         3         2         -33.3%         30         31           0         2         2         0.0%         21         26           0         17         8         -52.9%         98         120           0         17         10         -41.2%         116         134           15         32         39         21.9%         349         318           55         240         247         2.9%         2,098         2,529           16         73         70         -4.1%         625         825           19         71         53         -25.4%         584         701           10         21         18         -14.3%         176         257           0         12         3         -75.0%         96         101           13         25         24         -4.0%         192         259           89         346         341         -1.4%         3,059         3,578 |